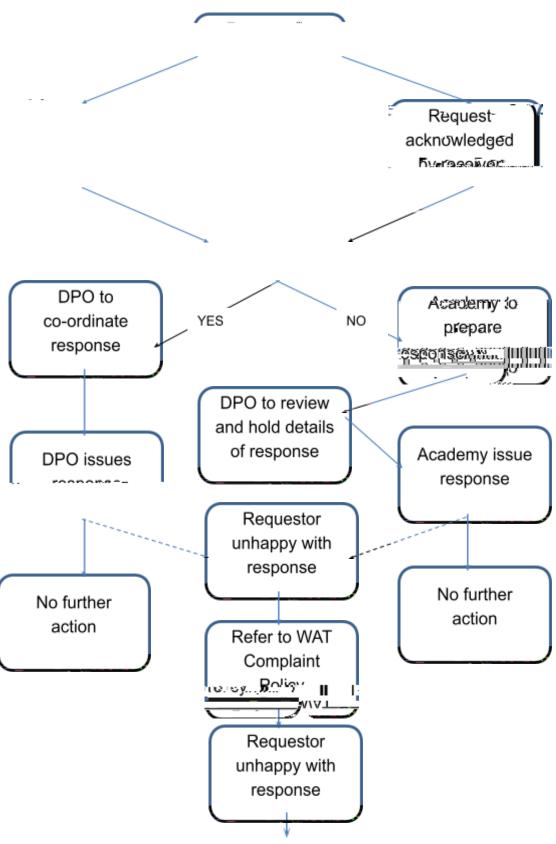

|
|     |                                                                                                                                                                                                                               |
|     |                                                                                                                                                                                                                               |
|     |                                                                                                                                                                                                                               |

#### Managing a FOI Request



WATFOIPolicy\_Sept2024 7

### Information to be published – Windsor Academy Trust

|     | What is published |     | How it can be obtained Information held on the Windsor Academy Trust Website can also be accessed using Academy website hyperlinks |
|-----|-------------------|-----|------------------------------------------------------------------------------------------------------------------------------------|
| bnW |                   | Who |                                                                                                                                    |
|     |                   |     |                                                                                                                                    |
|     |                   |     |